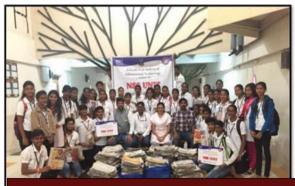

#### Nirmalya Collection Drive

| Date of extension activity | 31 <sup>st</sup> August 2017 |
|----------------------------|------------------------------|
| Venue                      | Chaityabhoomi, Dadar Beach.  |
| No of Volunteers           | 18                           |
| No of Beneficiaries        | 150                          |

All the volunteers gathered at Chaitya Bhoomi where they collaborated with UNITED WAY ORGANIZATION for the Nirmalya Collection drive. Volunteers alongside the organization and the BMC (Brihanmumbai Municipal Corporation) workers collectively took up the initiative of Nirmalya collection work in which volunteers collected unwanted (non-degradable and degradable) items placed alongside Ganapati idols before the immersion. Volunteers ensured that the immersion ceremony took place without polluting water bodies alongside the beach. Worshippers participated too, with same enthusiasm and collected their own respective Nirmalya and segregated them in the form of Dry and wet waste. Volunteers, despite heavy rain

did not leave the beach, their willpower, unity and dedication towards work and completed the collection drive successfully.

NAME OF THE ACTIVITY: NIRMALYA COLLECTION DATE: 31AUGUST 2017 TIME: 9:00 am to 5:30 pm VENUE: CHAITYABHOOMI, DADAR BEACH