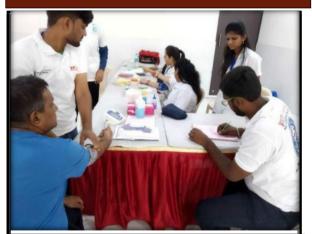

#### Medical Camp Activity

| Date of extension activity | 2 <sup>nd</sup> October 2017, 12 <sup>th</sup> October 2017, 14 <sup>th</sup> Jan 2018 |
|----------------------------|----------------------------------------------------------------------------------------|
| Venue                      | Kala chowki , Sewri                                                                    |
| No of Beneficiaries        | 1304                                                                                   |
| No. of Volunteers          | 26                                                                                     |

All the volunteers gathered in our Vidyalankar college near Tree-area in VSIT and then commenced to Vidyalankar Polytechnic (VP). The volunteers were given instructions about the medical camp. The volunteers were informed in which room which checkup is going to be done.

There was dental check-up, Eye check-up, Diabetes check-up and regular check-up. The medical camp was arranged by Lions club and by Indian Dental Association. The volunteers were allotted the places under the guidance of doctors of Lions club and Indian Dental Association. Some of the volunteers went and stayed in the check-up rooms to collect the forms and send the patients one by one for the checkup. Some of the volunteers were registering

the patient details and some were guiding the patients towards the rooms, and some were managing the crowd. The medical camp activity was completed successfully at 4.00pm.

NAME OF THE ACTIVITY – MEDICAL CAMP DATE- 2<sup>ND</sup> OCTOBER 2017 TIMING- 10:00AM TO 04:00PM VENUE: KALA CHOWKI, SEWRI