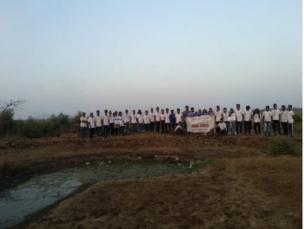

NAME OF THE ACTIVITY: MANGROVE CLEANUP DRIVE DATE: 2nd February 2018 TIME: 8:00 AM TO 11:00 AM VENUE: SEWRI JETTY

NAME OF THE ACTIVITY: MANGROVE CLEANUP DRIVE DATE: 2nd February 2018 TIME: 8:00 AM TO 11:00 AM VENUE: SEWRI JETTY

Dakelle

Principal • VIDYALANKAR SCHOOL OF INFORMATION TECHNOLOGY Vidyalankar Marg. Vidyalakar Educational Campus, Wadala (E) Mumbal • 460 037.

# Vidyalankar School of Information Technology

NSS

Attendance Sheet

Activity Name: Mangrove Cleanup Drive Venue/Location: Sewri jetty

Collaborated with: Maharashtra forest department Date: 2/2/2018

| Sr. No | Roll No.   | Surname    | First Name | Father Name | Mother Name | Program  | Gender | Signature |
|--------|------------|------------|------------|-------------|-------------|----------|--------|-----------|
| 1      | 17302C0013 | DOMALA     | UJWALA     | SADANANDAM  | SWARUPA     | FYBSc.IT | F      | Giwala    |
| 2      | 17302D0034 | DSOUZA     | MAXIE      | STEPHEN     | SHERAL      | FYBSc.IT | M      | Maxie     |
| 3      | 17302D0049 | GHOLE      | TEJAL      | KIRAN       | KAJAL       | FYBSc.IT | F      | Grejal    |
| 4      | 17302B0040 | GOWDA      | SHAILAJA   | LAXMAN      | SHOBHA      | FYBSc.IT | F      | 3 hailaja |
| 5      | 17302A0009 | JANKAR     | SANDESH    | UTTAM       | ARUNA       | FYBSc.IT | М      | Andesh    |
| 5      | 17302C0002 | KATKAM     | PRATHIBA   | SRINIVAS    | LAVANAY     | FYBSc.IT | F      | Rathan    |
| 7      | 17302D0021 | LONDHE     | KUNAL      | VINOD       | NANDA       | FYBSc.IT | м .    | Krengel   |
| 8      | 17302D0053 | MEMON      | SUFYAN     | AFZAL       | ASMA        | FYBSc.IT | M      | Smemon    |
| 9      | 17302D0052 | NADAR      | YALIV      | NARAYANAN   | AMUTHA      | FYBSc.IT | м      | 918       |
| 10     | 17301A0004 | ERABATHINI | SNEHA      | RAMESH      | ROOPA       | F.Y.BMS  | F      | (8)       |
| 11     | 17301A0042 | GAWANDE    | POONAM     | SHANTARAM   | SUNITA      | F.Y.BMS  | F      | -         |
| 12     | 1730180064 | JADHAV     | POOJA      | SANTOSH     | SHRADDHA    | F.Y.BMS  | F      | Rep       |
| 13     | 1730580003 | DHAPTE .   | SALONI     | SURYAKANT   | ASHA        | F.Y.BAF  | F      | (Seid !   |
| 14     | 17305B0029 | DHAWADE    | GAURI      | SUNIL       | SHEETAL     | F.Y.BAF  | F      | Saloni    |
| 15     | 17305A0017 | GAWAS      | SAEE       | RAVIKANT    | SNEHA .     | F.Y.BAF  | F      | SAEE .    |
| 16     | 17305B0001 | GUPTA      | PRIYANKA   | DWARIKA     | SARITA      | F.Y.BAF  | F      | Guptap    |
| 17     | 17305A0012 | INDLA      | NAMRATA    | CHANDU      | MALLIKA     | F.Y.BAF  | F      | MINOW     |
| 18     | 17305C0025 | KANDARKAR  | PURVA      | RAJENDRA    | RITU        | F.Y.BAF  | F      | Royce     |
| 19     | 17305c0009 | KOMINDAL   | BOGAYA     | MOHAN       | MANJU       | F.Y.BAF  | м      | Bogaya    |
| 20     | 17305C0024 | MAHALIK    | GAURAV     | RANJAN      | SUNITA      | F.Y.BAF  | M      | Gauras    |
| 21     | 17305A0013 | MANCHEKAR  | PRATHAMESH | ANANT       | ASHWINI     | F.Y.BAF  | M      | Pathmast  |
| 22     | 17305A0045 | MITTAL     | ANMOL      | GIANCHAND   | NEENA RANI  | F.Y.BAF  | F      | Annahur   |
| 23     | 17305C0026 | WADEKAR    | SANJANA    | RAJESH      | SMEETA      | E.X.BAFO | NE     | Faclekar  |