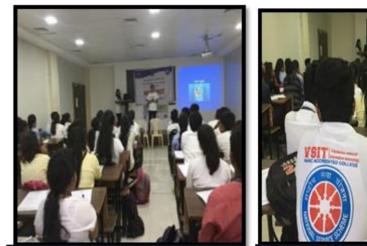

Paper bag making by NSS volunteers is a community-based initiative aimed at producing eco-friendly paper bags as an alternative to plastic bags. This activity involves NSS volunteers coming together to create paper bags using recycled materials, such as old newspapers or discarded paper, with the goal of promoting environmental sustainability and raising awareness about the harmful effects of plastic pollution. NSS volunteers gathered old newspapers or paper from various recvcled sources. ensuring that the paper is clean and suitable for recycling. A designated area was set up with workstations equipped with the necessary materials and tools, including newspapers, glue, scissors, rulers, pencils, and materials like paints and markers.

Volunteers received guidance on the process of making paper bags. They are instructed on the importance of using recycled materials and minimizing waste during the activity. NSS volunteers worked in teams or individually to create paper bags by following a set of step-bystep instructions. The process typically involves folding, cutting, and gluing the paper to form the bags. The NSS volunteers distributed the paper bags to local shops. During this process, they engage with the community, explain the benefits of using paper bags, and emphasize the importance of reducing plastic waste.