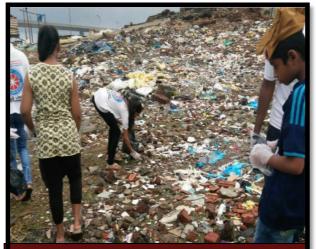

#### **Cleanup drive at Worli Fort**

| Date of extension activity | 10 <sup>th</sup> June 2017 |
|----------------------------|----------------------------|
| Venue                      | Worli Fort                 |
| No of Volunteers           | 17                         |

The activity took place at Chededev mandir which is a local landmark in Worli. The activity started at 8 am. The waste warrior volunteers' head addressed the volunteers about the steps to clean the fort area. Then a rally was conducted from the Chededev mandir to the Worli fort with the collaboration of that zone.

The rally ended at the fort and instructions were given to the volunteers about how to clean the surroundings. The volunteers were divided into groups and were allotted the area's to be cleaned. They provided us with the required equipment for cleaning purposes like gloves, masks, etc.

The waste was collected at one place and the B.M.C people had taken care to dump it

properly. The people at the fort were very cooperative and supported the volunteers. The activity was successfully conducted with the enthusiastic attitude of volunteers and in unity by helping each other.