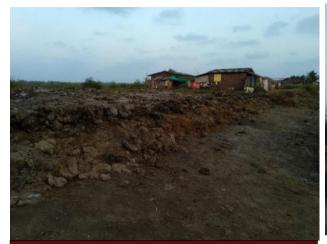

NAME OF THE ACTIVITY: MANGROVE CLEANUP DRIVE DATE: 2nd February 2018 TIME: 8:00 AM TO 11:00 AM VENUE: SEWRI JETTY

NAME OF THE ACTIVITY: MANGROVE CLEANUP DRIVE DATE: 2nd February 2018 TIME: 8:00 AM TO 11:00 AM VENUE: SEWRI JETTY

Dakelle

Principal • VIDYALANKAR SCHOOL OF INFORMATION TECHNOLOGY Vidyalankar Marg. Vidyalakar Educational Campus, Wadala (E) Mumbal • 460 037.

# Vidyalankar School of Information Technology

NSS

Attendance Sheet

Activity Name: Mangrove Cleanup Drive Venue/Location: Sewri jetty

Collaborated with: Maharashtra forest department Date: 2/2/2018

| Sr. No | Roll No.   | Surname    | First Name | Father Name | Mother Name | Program  | Gender | Signature |
|--------|------------|------------|------------|-------------|-------------|----------|--------|-----------|
| 1      | 17302C0013 | DOMALA     | UJWALA     | SADANANDAM  | SWARUPA     | FYBSc.IT | F      | Giwala    |
| 2      | 17302D0034 | DSOUZA     | MAXIE      | STEPHEN     | SHERAL      | FYBSc.IT | M      | Maxie     |
| 3      | 17302D0049 | GHOLE      | TEJAL      | KIRAN       | KAJAL       | FYBSc.IT | F      | Grejal    |
| 4      | 17302B0040 | GOWDA      | SHAILAJA   | LAXMAN      | SHOBHA      | FYBSc.IT | F      | 3 hailaja |
| 5      | 17302A0009 | JANKAR     | SANDESH    | UTTAM       | ARUNA       | FYBSc.IT | М      | Andesh    |
| 5      | 17302C0002 | KATKAM     | PRATHIBA   | SRINIVAS    | LAVANAY     | FYBSc.IT | F      | Rathan    |
| 7      | 17302D0021 | LONDHE     | KUNAL      | VINOD       | NANDA       | FYBSc.IT | м .    | Krengel   |
| 8      | 17302D0053 | MEMON      | SUFYAN     | AFZAL       | ASMA        | FYBSc.IT | M      | Smemon    |
| 9      | 17302D0052 | NADAR      | YALIV      | NARAYANAN   | AMUTHA      | FYBSc.IT | м      | 918       |
| 10     | 17301A0004 | ERABATHINI | SNEHA      | RAMESH      | ROOPA       | F.Y.BMS  | F      | (8)       |
| 11     | 17301A0042 | GAWANDE    | POONAM     | SHANTARAM   | SUNITA      | F.Y.BMS  | F      | -         |
| 12     | 1730180064 | JADHAV     | POOJA      | SANTOSH     | SHRADDHA    | F.Y.BMS  | F      | Rep       |
| 13     | 1730580003 | DHAPTE .   | SALONI     | SURYAKANT   | ASHA        | F.Y.BAF  | F      | (Seid !   |
| 14     | 17305B0029 | DHAWADE    | GAURI      | SUNIL       | SHEETAL     | F.Y.BAF  | F      | Saloni    |
| 15     | 17305A0017 | GAWAS      | SAEE       | RAVIKANT    | SNEHA .     | F.Y.BAF  | F      | SAEE .    |
| 16     | 17305B0001 | GUPTA      | PRIYANKA   | DWARIKA     | SARITA      | F.Y.BAF  | F      | Guptap    |
| 17     | 17305A0012 | INDLA      | NAMRATA    | CHANDU      | MALLIKA     | F.Y.BAF  | F      | MINOW     |
| 18     | 17305C0025 | KANDARKAR  | PURVA      | RAJENDRA    | RITU        | F.Y.BAF  | F      | Royce     |
| 19     | 17305c0009 | KOMINDAL   | BOGAYA     | MOHAN       | MANJU       | F.Y.BAF  | м      | Bogaya    |
| 20     | 17305C0024 | MAHALIK    | GAURAV     | RANJAN      | SUNITA      | F.Y.BAF  | M      | Gauras    |
| 21     | 17305A0013 | MANCHEKAR  | PRATHAMESH | ANANT       | ASHWINI     | F.Y.BAF  | M      | Pathmast  |
| 22     | 17305A0045 | MITTAL     | ANMOL      | GIANCHAND   | NEENA RANI  | F.Y.BAF  | F      | Annahur   |
| 23     | 17305C0026 | WADEKAR    | SANJANA    | RAJESH      | SMEETA      | E.X.BAFO | NE     | Faclekar  |