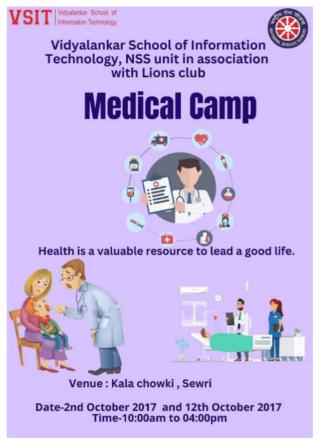

#### Medical Camp Activity

| Date of extension activity | 2 <sup>nd</sup> October 2017, 12 <sup>th</sup> October 2017, 14 <sup>th</sup> Jan 2018 |
|----------------------------|----------------------------------------------------------------------------------------|
| Venue                      | Kala chowki , Sewri                                                                    |
| No of Beneficiaries        | 1304                                                                                   |
| No. of Volunteers          | 26                                                                                     |

All the volunteers gathered in our Vidyalankar college near Tree-area in VSIT and then commenced to Vidyalankar Polytechnic (VP). The volunteers were given instructions about the medical camp. The volunteers were informed in which room which checkup is going to be done.

There was dental check-up, Eye check-up, Diabetes check-up and regular check-up. The medical camp was arranged by Lions club and by Indian Dental Association. The volunteers were allotted the places under the guidance of doctors of Lions club and Indian Dental Association. Some of the volunteers went and stayed in the check-up rooms to collect the forms and send the patients one by one for the checkup. Some of the volunteers were registering

the patient details and some were guiding the patients towards the rooms, and some were managing the crowd. The medical camp activity was completed successfully at 4.00pm.

NAME OF THE ACTIVITY – MEDICAL CAMP DATE- 2<sup>ND</sup> OCTOBER 2017 TIMING- 10:00AM TO 04:00PM VENUE: KALA CHOWKI, SEWRI