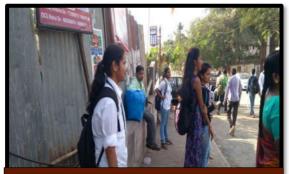

#### **Bus Stop Activity**

| Date of extension activity | 6/9/2017                                   |
|----------------------------|--------------------------------------------|
| Venue                      | Sangam Nagar, Vidyalankar College Bus stop |
| Number of Volunteers       | 10                                         |
| No of Beneficiaries        | 128                                        |

All the NSS (National Service Scheme) volunteers met at the Sangam Nagar, Vidyalankar College Bus stop. The volunteers guided the commuters at the Bus stop and requested them to form proper queues. When the bus arrived, the commuters were asked to maintain a proper line and alight the bus. The volunteers even helped old people to get on the bus. They also guided some people with which bus numbers go to which place. The BEST appreciated the work of the volunteers.