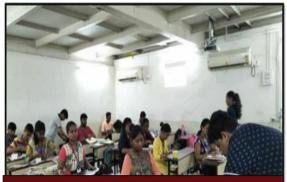

Paper bag making by NSS volunteers is a community-based initiative aimed at producing eco-friendly paper bags as an alternative to plastic bags. This activity involves NSS volunteers coming together to create paper bags using recycled materials, such as old newspapers or discarded paper, with the goal of promoting environmental sustainability and raising awareness about the harmful effects of plastic pollution. NSS volunteers gathered old newspapers or paper from various recvcled sources. ensuring that the paper is clean and suitable for recycling. A designated area was set up with workstations equipped with the necessary materials and tools, including newspapers, glue, scissors, rulers, pencils, and materials like paints and markers.

Volunteers received guidance on the process of making paper bags. They are instructed on the importance of using recycled materials and minimizing waste during the activity. NSS volunteers worked in teams or individually to create paper bags by following a set of step-bystep instructions. The process typically involves folding, cutting, and gluing the paper to form the bags. The NSS volunteers distributed the paper bags to local shops. During this process, they engage with the community, explain the benefits of using paper bags, and emphasize the importance of reducing plastic waste.