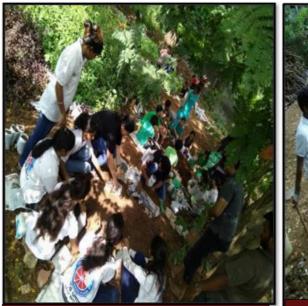

#### **Tree Plantation**

| Date of activity | 25/6/2017 |
|------------------|-----------|
| Venue            | Rabale    |
| No of Volunteers | 16        |
| No of Saplings   | 65        |

The volunteers assembled at 5:45 am in Wadala station. The volunteers reached Rabale station at 7 am and activity started at 8 am. Volunteers first build a pool of sacks filled with sand and stone to cross the river and then cross the river with the equipment to plant the saplings.

Along with the Vidyalankar School of information technology NSS unit, there were Hariyali youth community members and other colleges' NSS unit volunteers. Volunteers were asked to dig holes to plant the saplings. The saplings were planted and they were tied to a stick for support. That area was restricted by the government and only some trees can be planted. There were many plans to make the area park as that area is an industrial area. The activity ended by 11 am.