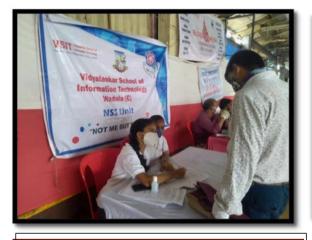

#### Medical Camp Activity

| Date of extension activity | 2 <sup>nd</sup> October 2017, 12 <sup>th</sup> October 2017, 14 <sup>th</sup> Jan 2018 |
|----------------------------|----------------------------------------------------------------------------------------|
| Venue                      | Kala chowki , Sewri                                                                    |
| No of Beneficiaries        | 1304                                                                                   |
| No. of Volunteers          | 26                                                                                     |

All the volunteers gathered in our Vidyalankar college near Tree-area in VSIT and then commenced to Vidyalankar Polytechnic (VP). The volunteers were given instructions about the medical camp. The volunteers were informed in which room which checkup is going to be done.

There was dental check-up, Eye check-up, Diabetes check-up and regular check-up. The medical camp was arranged by Lions club and by Indian Dental Association. The volunteers were allotted the places under the guidance of doctors of Lions club and Indian Dental Association. Some of the volunteers went and stayed in the check-up rooms to collect the forms and send the patients one by one for the checkup. Some of the volunteers were registering

the patient details and some were guiding the patients towards the rooms, and some were managing the crowd. The medical camp activity was completed successfully at 4.00pm.

NAME OF THE ACTIVITY – MEDICAL CAMP DATE- 2<sup>ND</sup> OCTOBER 2017 TIMING- 10:00AM TO 04:00PM VENUE: KALA CHOWKI, SEWRI