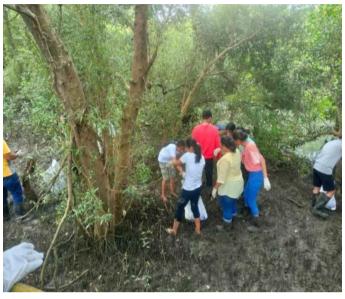

#### **Tree Plantation**

| Date of activity | 25/6/2017 |
|------------------|-----------|
| Venue            | Rabale    |
| No of Volunteers | 16        |
| No of Saplings   | 65        |

The volunteers assembled at 5:45 am in Wadala station. The volunteers reached Rabale station at 7 am and activity started at 8 am. Volunteers first build a pool of sacks filled with sand and stone to cross the river and then cross the river with the equipment to plant the saplings.

Along with the Vidyalankar School of information technology NSS unit, there were Hariyali youth community members and other colleges' NSS unit volunteers. Volunteers were asked to dig holes to plant the saplings. The saplings were planted and they were tied to a stick for support. That area was restricted by the government and only some trees can be planted. There were many plans to make the area park as that area is an industrial area. The activity ended by 11 am.