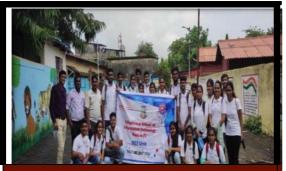

The volunteers demonstrated a commendable commitment to public health by actively participating in the polio immunization drives. Their organized approach of forming groups, allocating specific booths, and engaging in door-to-door initiatives reflects a well-coordinated effort to ensure maximum outreach.

The fact that volunteers positively impacted 3,500 children through their dedicated efforts across the four-polio immunization drives at various locations. This accomplishment highlights their effectiveness in mobilizing communities and promoting a healthier future for the children in those areas.