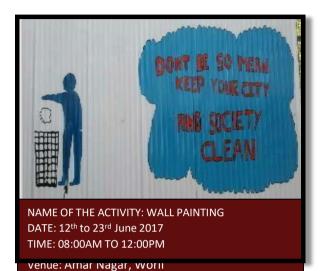

#### Wall Paining at Worli

| Date of extension activity | 12 <sup>th</sup> to 23 <sup>rd</sup> June 2017 |
|----------------------------|------------------------------------------------|
| Venue                      | Amar Nagar, Worli                              |
| No. of Volunteers          | 16                                             |
| No. of Beneficiaries       | 500                                            |

This activity started from 12<sup>th</sup> June to 23rd June 2017 and took place at Amar Nagar Society, Worli. Prof Santosh Gupta a faculty of Vidyalankar College is a member of the society which had given the NSS unit of Vidyalankar College the opportunity to spread awareness regarding about Swachh Bharat Mission in their society by wall painting activity. About 4-6 volunteers were present each day throughout the activity.