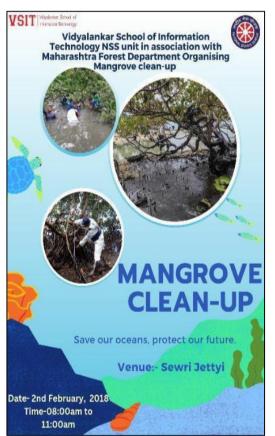

|

All the volunteers were asked to assemble at Sewri station and then they were taken to the Sewri jetty by 8.00am. The activity was arranged by Maharashtra Forest department by Ms. Seema Adgoankar who headed this drive. She conveyed information about how mangroves are essential for human life. The chief guest Mr. Nandkumar Pawar shared his thoughts about mangroves.

All the volunteers joined the rally which was about the awareness of mangroves. Also, a street play was organized by the school children on the environmental issues. After the play Ms. Seema asked volunteers to get divided in group of 5. The volunteers were then taken to clean the mangroves where they picked cloth ropes, plastics etc. volunteers were provided with gloves, plastic bags, caps. The activity ended by 11.00am.









NAME OF THE ACTIVITY: MANGROVE CLEANUP DRIVE DATE: 2nd February 2018 TIME: 8:00 AM TO 11:00 AM VENUE: SEWRI JETTY



NAME OF THE ACTIVITY: MANGROVE CLEANUP DRIVE DATE: 2nd February 2018 TIME: 8:00 AM TO 11:00 AM VENUE: SEWRI JETTY

Dakelle

Principal • VIDYALANKAR SCHOOL OF INFORMATION TECHNOLOGY Vidyalankar Marg. Vidyalakar Educational Campus, Wadala (E) Mumbal • 460 037.





# Vidyalankar School of Information Technology

NSS

Attendance Sheet

Activity Name: Mangrove Cleanup Drive Venue/Location: Sewri jetty

Collaborated with: Maharashtra forest department Date: 2/2/2018

| Sr. No | Roll No.   | Surname    | First Name | Father Name | Mother Name | Program  | Gender | Signature |
|--------|------------|------------|------------|-------------|-------------|----------|--------|-