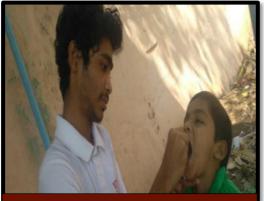

The volunteers demonstrated a commendable commitment to public health by actively participating in the polio immunization drives. Their organized approach of forming groups, allocating specific booths, and engaging in door-to-door initiatives reflects a well-coordinated effort to ensure maximum outreach.

Spreading awareness about the importance of administering Polio Drops to children is crucial for maintaining community health and preventing the spread of the disease. By informing residents about the ongoing Polio Campaign and guiding them to the nearest Polio Booth, the volunteers played a vital role in increasing vaccination rates and reducing the risk of polio transmission.