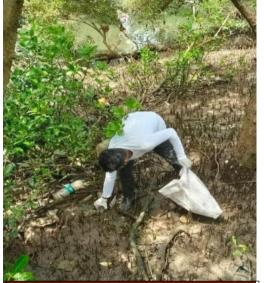

#### **Tree Plantation**

| Date of activity | 25/6/2017 |
|------------------|-----------|
| Venue            | Rabale    |
| No of Volunteers | 16        |
| No of Saplings   | 65        |

The volunteers assembled at 5:45 am in Wadala station. The volunteers reached Rabale station at 7 am and activity started at 8 am. Volunteers first build a pool of sacks filled with sand and stone to cross the river and then cross the river with the equipment to plant the saplings.

Along with the Vidyalankar School of information technology NSS unit, there were Hariyali youth community members and other colleges' NSS unit volunteers. Volunteers were asked to dig holes to plant the saplings. The saplings were planted and they were tied to a stick for support. That area was restricted by the government and only some trees can be planted. There were many plans to make the area park as that area is an industrial area. The activity ended by 11 am.