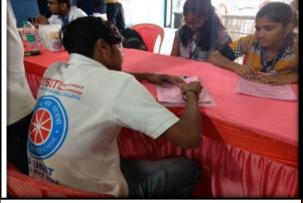

#### **Bus Stop Activity**

| Date of extension activity | 6/9/2017                                   |
|----------------------------|--------------------------------------------|
| Venue                      | Sangam Nagar, Vidyalankar College Bus stop |
| Number of Volunteers       | 10                                         |
| No of Beneficiaries        | 128                                        |

All the NSS (National Service Scheme) volunteers met at the Sangam Nagar, Vidyalankar College Bus stop. The volunteers guided the commuters at the Bus stop and requested them to form proper queues. When the bus arrived, the commuters were asked to maintain a proper line and alight the bus. The volunteers even helped old people to get on the bus. They also guided some people with which bus numbers go to which place. The BEST appreciated the work of the volunteers.