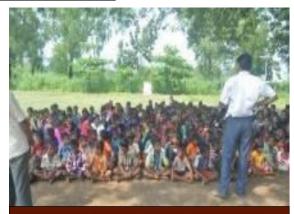

The activity took place at Chededev mandir which is a local landmark in Worli. The activity started at 8 am. The waste warrior volunteers' head addressed the volunteers about the steps to clean the fort area. Then a rally was conducted from the Chededev mandir to the Worli fort with the collaboration of that zone.

The rally ended at the fort and instructions were given to the volunteers about how to clean the surroundings. The volunteers were divided into groups and were allotted the area's to be cleaned. They provided us with the required equipment for cleaning purposes like gloves, masks, etc.

The waste was collected at one place and the B.M.C people had taken care to dump it

properly. The people at the fort were very cooperative and supported the volunteers. The activity was successfully conducted with the enthusiastic attitude of volunteers and in unity by helping each other.