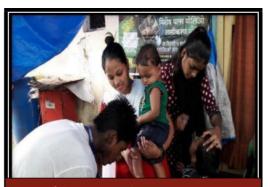

The volunteers demonstrated a commendable commitment to public health by actively participating in the polio immunization drives. Their organized approach of forming groups, allocating specific booths, and engaging in door-to-door initiatives reflects a well-coordinated effort to ensure maximum outreach.

Spreading awareness about the importance of administering Polio Drops to children is crucial for maintaining community health and preventing the spread of the disease. By informing residents about the ongoing Polio Campaign and guiding them to the nearest Polio Booth, the volunteers played a vital role in increasing vaccination rates and reducing the risk of polio transmission.