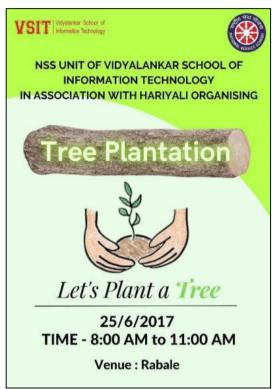

#### **Tree Plantation**

| Date of activity | 25/6/2017 |
|------------------|-----------|
| Venue            | Rabale    |
| No of Volunteers | 16        |
| No of Saplings   | 65        |

The volunteers assembled at 5:45 am in Wadala station. The volunteers reached Rabale station at 7 am and activity started at 8 am. Volunteers first build a pool of sacks filled with sand and stone to cross the river and then cross the river with the equipment to plant the saplings.

Along with the Vidyalankar School of information technology NSS unit, there were Hariyali youth community members and other colleges' NSS unit volunteers. Volunteers were asked to dig holes to plant the saplings. The saplings were planted and they were tied to a stick for support. That area was restricted by the government and only some trees can be planted. There were many plans to make the area park as that area is an industrial area. The activity ended by 11 am.

Name of Activity: Tree Plantation Date: 25 June 2017 Time: 8:00 to 11:00 am

Name of Activity: Tree Plantation Date: 25 June 2017 Time: 8:00 am to 11:00 am

Dakelle

Principal -VIDYALANKAR SCHOOL OF INFORMATION TECHNOLOGY Vidyalankar Marg. Vidyalakar Educational Compus, Wadala (E) Mumbal - 409 037.