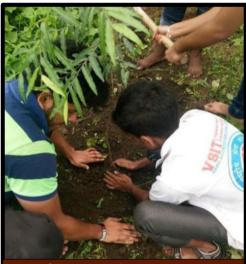

#### **Tree Plantation**

| Date of activity | 25/6/2017 |
|------------------|-----------|
| Venue            | Rabale    |
| No of Volunteers | 16        |
| No of Saplings   | 65        |

The volunteers assembled at 5:45 am in Wadala station. The volunteers reached Rabale station at 7 am and activity started at 8 am. Volunteers first build a pool of sacks filled with sand and stone to cross the river and then cross the river with the equipment to plant the saplings.

Along with the Vidyalankar School of information technology NSS unit, there were Hariyali youth community members and other colleges' NSS unit volunteers. Volunteers were asked to dig holes to plant the saplings. The saplings were planted and they were tied to a stick for support. That area was restricted by the government and only some trees can be planted. There were many plans to make the area park as that area is an industrial area. The activity ended by 11 am.