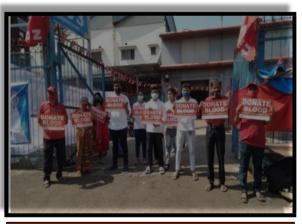

sketch of the painting with colorful chocks. After the outline on the 3rd / 4th day, they started with actual painting with the help of oil paint. Which they covered 12 walls in 12 days.

With the cooperation and support from the Amar Nagar Society, they could easily conduct their day-to-day task without any hurdles. The society offered volunteers refreshments during the activity.