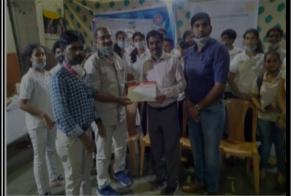

#### Medical Camp Activity

| Date of extension activity | 2 <sup>nd</sup> October 2017, 12 <sup>th</sup> October 2017, 14 <sup>th</sup> Jan 2018 |
|----------------------------|----------------------------------------------------------------------------------------|
| Venue                      | Kala chowki , Sewri                                                                    |
| No of Beneficiaries        | 1304                                                                                   |
| No. of Volunteers          | 26                                                                                     |

All the volunteers gathered in our Vidyalankar college near Tree-area in VSIT and then commenced to Vidyalankar Polytechnic (VP). The volunteers were given instructions about the medical camp. The volunteers were informed in which room which checkup is going to be done.

There was dental check-up, Eye check-up, Diabetes check-up and regular check-up. The medical camp was arranged by Lions club and by Indian Dental Association. The volunteers were allotted the places under the guidance of doctors of Lions club and Indian Dental Association. Some of the volunteers went and stayed in the check-up rooms to collect the forms and send the patients one by one for the checkup. Some of the volunteers were registering

the patient details and some were guiding the patients towards the rooms, and some were managing the crowd. The medical camp activity was completed successfully at 4.00pm.

NAME OF THE ACTIVITY – MEDICAL CAMP DATE- 2<sup>ND</sup> OCTOBER 2017 TIMING- 10:00AM TO 04:00PM VENUE: KALA CHOWKI, SEWRI