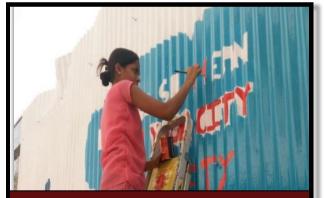

This activity started from 12<sup>th</sup> June to 23rd June 2017 and took place at Amar Nagar Society, Worli. Prof Santosh Gupta a faculty of Vidyalankar College is a member of the society which had given the NSS unit of Vidyalankar College the opportunity to spread awareness regarding about Swachh Bharat Mission in their society by wall painting activity. About 4-6 volunteers were present each day throughout the activity.

The society had provided the volunteers with all the required materials such as paints, brushes, ladder, etc. The activity was from morning 8:00 am to afternoon 12:00 pm, where on the initial day volunteers selected, what messages to give to the residents and drew the

sketch of the painting with colorful chocks. After the outline on the 3rd / 4th day, they started with actual painting with the help of oil paint. Which they covered 12 walls in 12 days.

With the cooperation and support from the Amar Nagar Society, they could easily conduct their day-to-day task without any hurdles. The society offered volunteers refreshments during the activity.