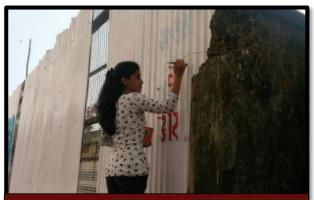

This activity started from 12<sup>th</sup> June to 23rd June 2017 and took place at Amar Nagar Society, Worli. Prof Santosh Gupta a faculty of Vidyalankar College is a member of the society which had given the NSS unit of Vidyalankar College the opportunity to spread awareness regarding about Swachh Bharat Mission in their society by wall painting activity. About 4-6 volunteers were present each day throughout the activity.

The society had provided the volunteers with all the required materials such as paints, brushes, ladder, etc. The activity was from morning 8:00 am to afternoon 12:00 pm, where on the initial day volunteers selected, what messages to give to the residents and drew the

sketch of the painting with colorful chocks. After the outline on the 3rd / 4th day, they started with actual painting with the help of oil paint. Which they covered 12 walls in 12 days.

With the cooperation and support from the Amar Nagar Society, they could easily conduct their day-to-day task without any hurdles. The society offered volunteers refreshments during the activity.