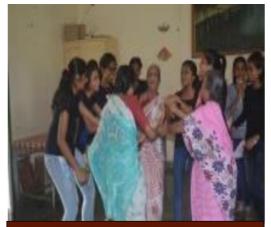

#### Nirmalya Collection Drive

| Date of extension activity | 31 <sup>st</sup> August 2017 |
|----------------------------|------------------------------|
| Venue                      | Chaityabhoomi, Dadar Beach.  |
| No of Volunteers           | 18                           |
| No of Beneficiaries        | 150                          |

All the volunteers gathered at Chaitya Bhoomi where they collaborated with UNITED WAY ORGANIZATION for the Nirmalya Collection drive. Volunteers alongside the organization and the BMC (Brihanmumbai Municipal Corporation) workers collectively took up the initiative of Nirmalya collection work in which volunteers collected unwanted (non-degradable and degradable) items placed alongside Ganapati idols before the immersion. Volunteers ensured that the immersion ceremony took place without polluting water bodies alongside the beach. Worshippers participated too, with same enthusiasm and collected their own respective Nirmalya and segregated them in the form of Dry and wet waste. Volunteers, despite heavy rain

did not leave the beach, their willpower, unity and dedication towards work and completed the collection drive successfully.

NAME OF THE ACTIVITY: NIRMALYA COLLECTION DATE: 31AUGUST 2017 TIME: 9:00 am to 5:30 pm VENUE: CHAITYABHOOMI, DADAR BEACH