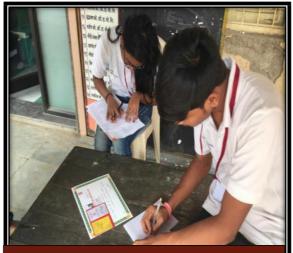

#### **Bus Stop Activity**

| Date of extension activity | 6/9/2017                                   |
|----------------------------|--------------------------------------------|
| Venue                      | Sangam Nagar, Vidyalankar College Bus stop |
| Number of Volunteers       | 10                                         |
| No of Beneficiaries        | 128                                        |

All the NSS (National Service Scheme) volunteers met at the Sangam Nagar, Vidyalankar College Bus stop. The volunteers guided the commuters at the Bus stop and requested them to form proper queues. When the bus arrived, the commuters were asked to maintain a proper line and alight the bus. The volunteers even helped old people to get on the bus. They also guided some people with which bus numbers go to which place. The BEST appreciated the work of the volunteers.