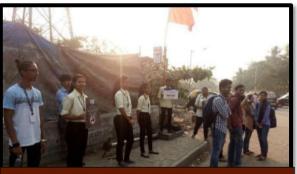

#### **Cleanup drive at Worli Fort**

| Date of extension activity | 10 <sup>th</sup> June 2017 |
|----------------------------|----------------------------|
| Venue                      | Worli Fort                 |
| No of Volunteers           | 17                         |

The activity took place at Chededev mandir which is a local landmark in Worli. The activity started at 8 am. The waste warrior volunteers' head addressed the volunteers about the steps to clean the fort area. Then a rally was conducted from the Chededev mandir to the Worli fort with the collaboration of that zone.

The rally ended at the fort and instructions were given to the volunteers about how to clean the surroundings. The volunteers were divided into groups and were allotted the area's to be cleaned. They provided us with the required equipment for cleaning purposes like gloves, masks, etc.

The waste was collected at one place and the B.M.C people had taken care to dump it

properly. The people at the fort were very cooperative and supported the volunteers. The activity was successfully conducted with the enthusiastic attitude of volunteers and in unity by helping each other.