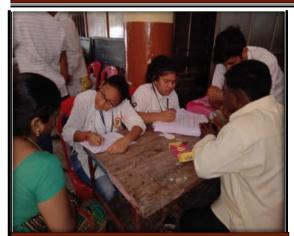

#### **Cleanup drive at Worli Fort**

| Date of extension activity | 10 <sup>th</sup> June 2017 |
|----------------------------|----------------------------|
| Venue                      | Worli Fort                 |
| No of Volunteers           | 17                         |

The activity took place at Chededev mandir which is a local landmark in Worli. The activity started at 8 am. The waste warrior volunteers' head addressed the volunteers about the steps to clean the fort area. Then a rally was conducted from the Chededev mandir to the Worli fort with the collaboration of that zone.

The rally ended at the fort and instructions were given to the volunteers about how to clean the surroundings. The volunteers were divided into groups and were allotted the area's to be cleaned. They provided us with the required equipment for cleaning purposes like gloves, masks, etc.

The waste was collected at one place and the B.M.C people had taken care to dump it

properly. The people at the fort were very cooperative and supported the volunteers. The activity was successfully conducted with the enthusiastic attitude of volunteers and in unity by helping each other.