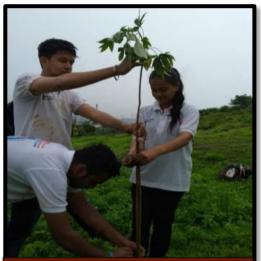

#### **Tree Plantation**

| Date of activity | 25/6/2017 |
|------------------|-----------|
| Venue            | Rabale    |
| No of Volunteers | 16        |
| No of Saplings   | 65        |

The volunteers assembled at 5:45 am in Wadala station. The volunteers reached Rabale station at 7 am and activity started at 8 am. Volunteers first build a pool of sacks filled with sand and stone to cross the river and then cross the river with the equipment to plant the saplings.

Along with the Vidyalankar School of information technology NSS unit, there were Hariyali youth community members and other colleges' NSS unit volunteers. Volunteers were asked to dig holes to plant the saplings. The saplings were planted and they were tied to a stick for support. That area was restricted by the government and only some trees can be planted. There were many plans to make the area park as that area is an industrial area. The activity ended by 11 am.