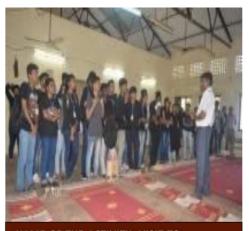

#### Medical Camp Activity

| Date of extension activity | 2 <sup>nd</sup> October 2017, 12 <sup>th</sup> October 2017, 14 <sup>th</sup> Jan 2018 |
|----------------------------|----------------------------------------------------------------------------------------|
| Venue                      | Kala chowki , Sewri                                                                    |
| No of Beneficiaries        | 1304                                                                                   |
| No. of Volunteers          | 26                                                                                     |

All the volunteers gathered in our Vidyalankar college near Tree-area in VSIT and then commenced to Vidyalankar Polytechnic (VP). The volunteers were given instructions about the medical camp. The volunteers were informed in which room which checkup is going to be done.

There was dental check-up, Eye check-up, Diabetes check-up and regular check-up. The medical camp was arranged by Lions club and by Indian Dental Association. The volunteers were allotted the places under the guidance of doctors of Lions club and Indian Dental Association. Some of the volunteers went and stayed in the check-up rooms to collect the forms and send the patients one by one for the checkup. Some of the volunteers were registering

the patient details and some were guiding the patients towards the rooms, and some were managing the crowd. The medical camp activity was completed successfully at 4.00pm.

NAME OF THE ACTIVITY – MEDICAL CAMP DATE- 2<sup>ND</sup> OCTOBER 2017 TIMING- 10:00AM TO 04:00PM VENUE: KALA CHOWKI, SEWRI