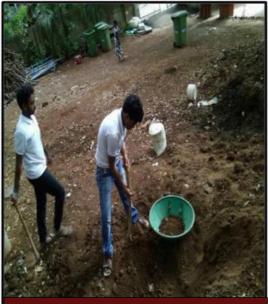

#### **Tree Plantation**

| Date of activity | 25/6/2017 |
|------------------|-----------|
| Venue            | Rabale    |
| No of Volunteers | 16        |
| No of Saplings   | 65        |

The volunteers assembled at 5:45 am in Wadala station. The volunteers reached Rabale station at 7 am and activity started at 8 am. Volunteers first build a pool of sacks filled with sand and stone to cross the river and then cross the river with the equipment to plant the saplings.

Along with the Vidyalankar School of information technology NSS unit, there were Hariyali youth community members and other colleges' NSS unit volunteers. Volunteers were asked to dig holes to plant the saplings. The saplings were planted and they were tied to a stick for support. That area was restricted by the government and only some trees can be planted. There were many plans to make the area park as that area is an industrial area. The activity ended by 11 am.