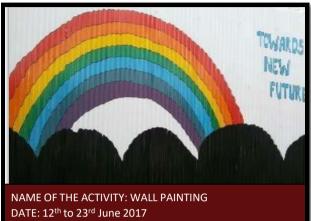

#### Wall Paining at Worli

| Date of extension activity | 12 <sup>th</sup> to 23 <sup>rd</sup> June 2017 |
|----------------------------|------------------------------------------------|
| Venue                      | Amar Nagar, Worli                              |
| No. of Volunteers          | 16                                             |
| No. of Beneficiaries       | 500                                            |

This activity started from 12<sup>th</sup> June to 23rd June 2017 and took place at Amar Nagar Society, Worli. Prof Santosh Gupta a faculty of Vidyalankar College is a member of the society which had given the NSS unit of Vidyalankar College the opportunity to spread awareness regarding about Swachh Bharat Mission in their society by wall painting activity. About 4-6 volunteers were present each day throughout the activity.

sketch of the painting with colorful chocks. After the outline on the 3rd / 4th day, they started with actual painting with the help of oil paint. Which they covered 12 walls in 12 days.

With the cooperation and support from the Amar Nagar Society, they could easily conduct their day-to-day task without any hurdles. The society offered volunteers refreshments during the activity.