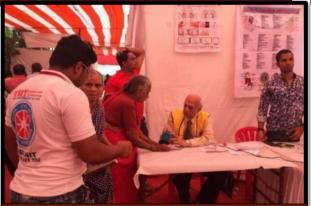

#### Medical Camp Activity

| Date of extension activity | 2 <sup>nd</sup> October 2017, 12 <sup>th</sup> October 2017, 14 <sup>th</sup> Jan 2018 |
|----------------------------|----------------------------------------------------------------------------------------|
| Venue                      | Kala chowki , Sewri                                                                    |
| No of Beneficiaries        | 1304                                                                                   |
| No. of Volunteers          | 26                                                                                     |

All the volunteers gathered in our Vidyalankar college near Tree-area in VSIT and then commenced to Vidyalankar Polytechnic (VP). The volunteers were given instructions about the medical camp. The volunteers were informed in which room which checkup is going to be done.

There was dental check-up, Eye check-up, Diabetes check-up and regular check-up. The medical camp was arranged by Lions club and by Indian Dental Association. The volunteers were allotted the places under the guidance of doctors of Lions club and Indian Dental Association. Some of the volunteers went and stayed in the check-up rooms to collect the forms and send the patients one by one for the checkup. Some of the volunteers were registering

the patient details and some were guiding the patients towards the rooms, and some were managing the crowd. The medical camp activity was completed successfully at 4.00pm.

NAME OF THE ACTIVITY – MEDICAL CAMP DATE- 2<sup>ND</sup> OCTOBER 2017 TIMING- 10:00AM TO 04:00PM VENUE: KALA CHOWKI, SEWRI