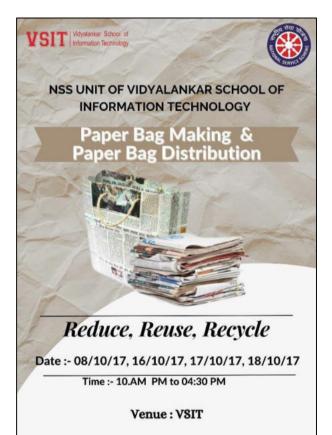

#### Paper Bag Making & Paper Bag Distribution

| Date of extension activity | 08/10/17, 16/10/17, 17/10/17, 18/10/17       |
|----------------------------|----------------------------------------------|
| Venue                      | Vidyalankar school of Information Technology |
| No of Bags                 | 28,687                                       |
| No of Beneficiaries        | 1024                                         |

Paper bag making by NSS volunteers is a community-based initiative aimed at producing eco-friendly paper bags as an alternative to plastic bags. This activity involves NSS volunteers coming together to create paper bags using recycled materials, such as old newspapers or discarded paper, with the goal of promoting environmental sustainability and raising awareness about the harmful effects of plastic pollution. NSS volunteers gathered old newspapers or paper from various recvcled sources. ensuring that the paper is clean and suitable for recycling. A designated area was set up with workstations equipped with the necessary materials and tools, including newspapers, glue, scissors, rulers, pencils, and materials like paints and markers.

Volunteers received guidance on the process of making paper bags. They are instructed on the importance of using recycled materials and minimizing waste during the activity. NSS volunteers worked in teams or individually to create paper bags by following a set of step-bystep instructions. The process typically involves folding, cutting, and gluing the paper to form the bags. The NSS volunteers distributed the paper bags to local shops. During this process, they engage with the community, explain the benefits of using paper bags, and emphasize the importance of reducing plastic waste.

NAME OF THE ACTIVITY: PAPER BAG MAKING DATE: 08<sup>TH</sup> OCTOBER & 16<sup>TH</sup> OCTOBER TIME: 10:00 AM TO 4.30 PM Venue: Vidyalankar school of Information Technology

NAME OF THE ACTIVITY: PAPER BAG MAKING DATE: 08<sup>TH</sup> OCTOBER & 16<sup>TH</sup> OCTOBER TIME10:00 AM TO 4.30 PM Venue: Vidyalankar school of Information Technology

NAME OF THE ACTIVITY: PAPER BAG DISTRIBUTION DATE: 17<sup>TH</sup> OCTOBER & 18<sup>TH</sup> OCTOBER TIME: 10:00 AM TO 4.30 PM Venue: Vidyalankar school of Information Technology