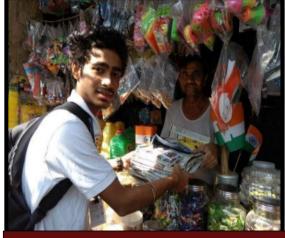

#### Paper Bag Making & Paper Bag Distribution

| Date of extension activity | 08/10/17, 16/10/17, 17/10/17, 18/10/17       |
|----------------------------|----------------------------------------------|
| Venue                      | Vidyalankar school of Information Technology |
| No of Bags                 | 28,687                                       |
| No of Beneficiaries        | 1024                                         |

Paper bag making by NSS volunteers is a community-based initiative aimed at producing eco-friendly paper bags as an alternative to plastic bags. This activity involves NSS volunteers coming together to create paper bags using recycled materials, such as old newspapers or discarded paper, with the goal of promoting environmental sustainability and raising awareness about the harmful effects of plastic pollution. NSS volunteers gathered old newspapers or paper from various recvcled sources. ensuring that the paper is clean and suitable for recycling. A designated area was set up with workstations equipped with the necessary materials and tools, including newspapers, glue, scissors, rulers, pencils, and materials like paints and markers.

Volunteers received guidance on the process of making paper bags. They are instructed on the importance of using recycled materials and minimizing waste during the activity. NSS volunteers worked in teams or individually to create paper bags by following a set of step-bystep instructions. The process typically involves folding, cutting, and gluing the paper to form the bags. The NSS volunteers distributed the paper bags to local shops. During this process, they engage with the community, explain the benefits of using paper bags, and emphasize the importance of reducing plastic waste.