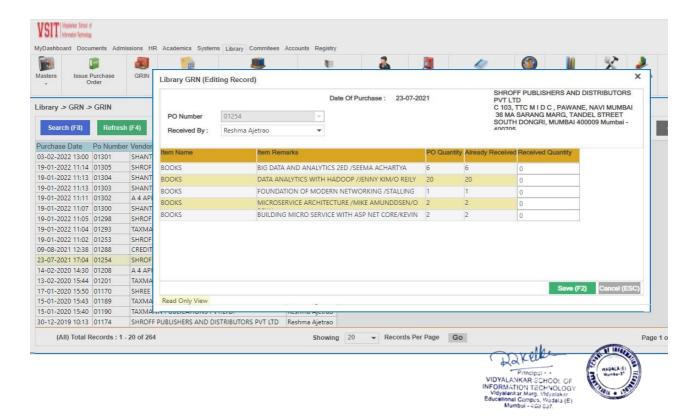

**Goods Receiving & Inspection Note Function:** This function is working as an inward registerof Library resources specially books. So, inspect book quantity of material received in the library

Ready Library GRN