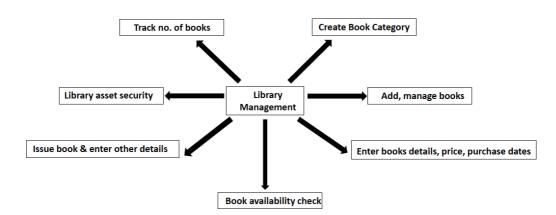

## **Functioning of VSIT ILMS:**

The Institute has introduced its own Library Management Software and is available to all through Vidyalankar's Management Information System (V-MIS). All the Library functions are fully automated and are listed below.

## Modules:

V-MIS library module well equipped with all the library functions for e.g.,

- Issuing library purchase order,
- Entry of Invoice Details
- Creation of book, and Journal Database
- Add Edit Guest (Inter Library Loan)
- Online Public Access Catalogue (OPAC)
- Circulation Issue / Receive Books
- stock verification etc.
- Report Creation: VMIS is easily able to generate various reports like issue return reports, stock check report, user history, book history, optimum utilized resource