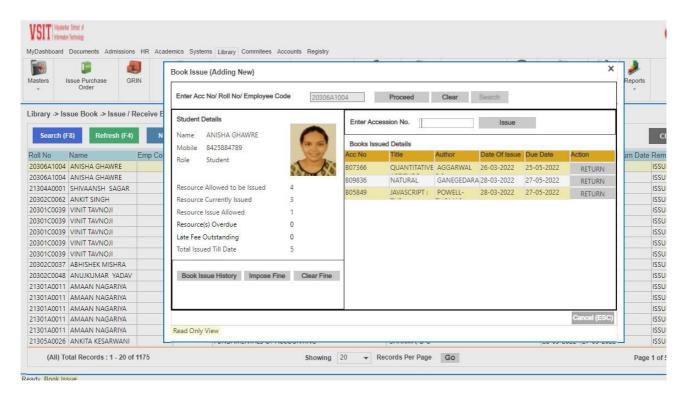

### **<u>Circulation - Issue/receive books function</u>:**

This function work for circulation purpose that is issue return purpose. Library resources can easily issue to library user students, staff, and other stakeholders. The data can be easily generated