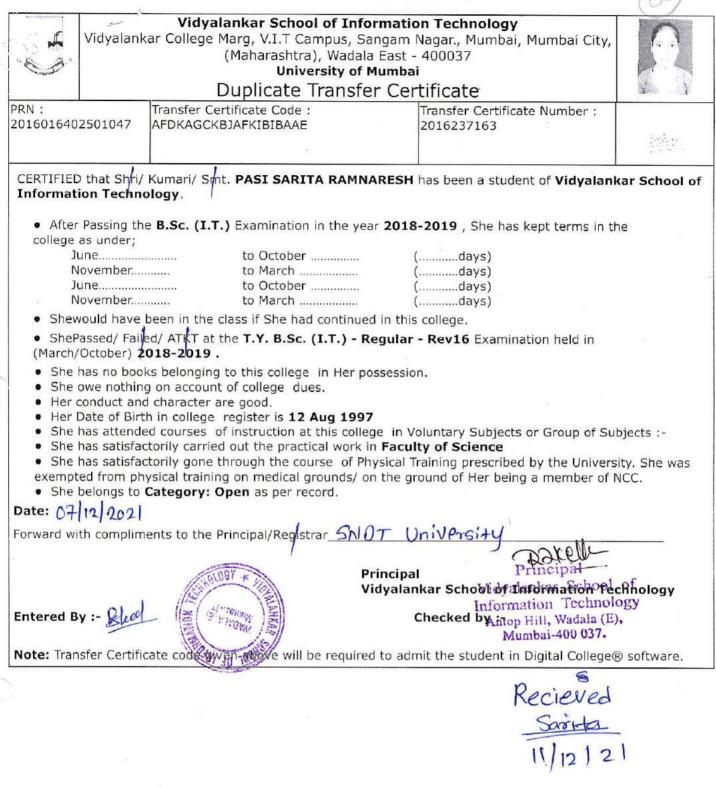

| Vidyalar                                                                                                                                                                                    | 는 것 같아요. 바이에 관계에 관계되었다. 아이가 있는 것 가지가 말했다. 가지가 가지 않는 것 가지 않는 것 같아요. 가지 않는 것 같아요. 가지 않는 것 같아요. 가지 않는 것 같아요. 가지 않는 | Information Technology<br>Dus, Sangam Nagar., Mumbai, M | umbai                    |
|---------------------------------------------------------------------------------------------------------------------------------------------------------------------------------------------|-----------------------------------------------------------------------------------------------------------------|---------------------------------------------------------|--------------------------|
|                                                                                                                                                                                             |                                                                                                                 | Wadala East - 400037                                    |                          |
|                                                                                                                                                                                             |                                                                                                                 | of Mumbai                                               |                          |
|                                                                                                                                                                                             |                                                                                                                 | sfer Certificate                                        |                          |
| RN :<br>016016402248656                                                                                                                                                                     | Transfer Certificate Code :<br>AFDKAGCKBJAFKIBIJCCJ                                                             | Transfer Certificate Nu<br>2016230285                   | <sup>mber :</sup> Signat |
| of Information Tec                                                                                                                                                                          | hnology.                                                                                                        | HEK SUNIL has been a student of                         |                          |
| <ul> <li>After Passing the college as under;</li> </ul>                                                                                                                                     | ne <b>B.M.M.</b> Examination in the ye                                                                          | ar <b>2018-2019</b> , He has kept tern                  | is in the                |
| June<br>June<br>June<br>June<br>November                                                                                                                                                    | to March<br>to October                                                                                          | days)<br>days)                                          |                          |
|                                                                                                                                                                                             | peen in the class if He had contin                                                                              |                                                         |                          |
|                                                                                                                                                                                             | ed/ ATKT at the T.Y.B.M.M Re                                                                                    | egular - Rev16 Examination held                         | in                       |
| <ul> <li>He owe nothing</li> <li>His conduct an</li> <li>His Date of Bird</li> <li>He has attende</li> <li>He has satisfac</li> <li>He has satisfac</li> <li>exempted from place</li> </ul> | torily carried out the practical w<br>torily gone through the course                                            | <b>1996</b><br>college in Voluntary Subjects or C       | the University. He was   |
| Date: 22/11/2024                                                                                                                                                                            |                                                                                                                 |                                                         |                          |
| Forward with complin                                                                                                                                                                        | nents to the Principal/Registrar_                                                                               | Ejournalism.                                            | <u>communication</u>     |
|                                                                                                                                                                                             | SHOUL OF INFORME                                                                                                | Principal<br>Vidyalankar School of Inform               | mation Technology        |
| Entered By :- 🚓 🕏                                                                                                                                                                           | WADALA (E)<br>Mumoa, 37                                                                                         | Checked by :- Vidy                                      | Principal "> **          |
| Note: Transfer Certif                                                                                                                                                                       | Draw - Martin                                                                                                   | equired to admit the student in Br                      | nation Tochardon         |