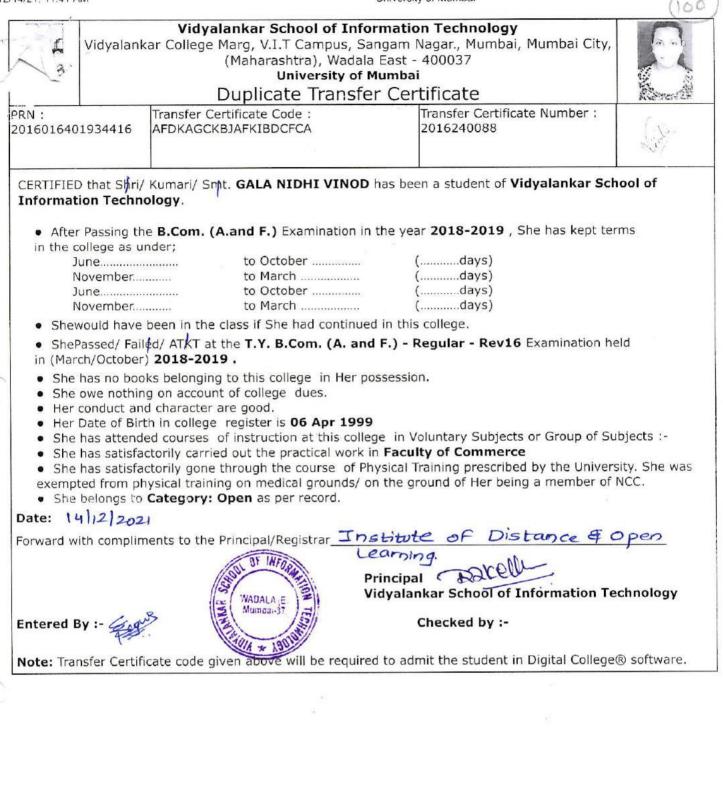

| Vidyalar                                                                                                                                                                                    | 는 것 같아요. 바이에 관계에 관계되었다. 아이가 있는 것 가지가 말했다. 가지가 가지 않는 것 가지 않는 것 같아요. 가지 않는 것 같아요. 가지 않는 것 같아요. 가지 않는 것 같아요. 가지 않는 | Information Technology<br>Dus, Sangam Nagar., Mumbai, M | umbai                    |
|---------------------------------------------------------------------------------------------------------------------------------------------------------------------------------------------|-----------------------------------------------------------------------------------------------------------------|---------------------------------------------------------|--------------------------|
|                                                                                                                                                                                             |                                                                                                                 | Wadala East - 400037                                    |                          |
|                                                                                                                                                                                             |                                                                                                                 | of Mumbai                                               |                          |
|                                                                                                                                                                                             |                                                                                                                 | sfer Certificate                                        |                          |
| RN :<br>016016402248656                                                                                                                                                                     | Transfer Certificate Code :<br>AFDKAGCKBJAFKIBIJCCJ                                                             | Transfer Certificate Nu<br>2016230285                   | <sup>mber :</sup> Signat |
| of Information Tec                                                                                                                                                                          | hnology.                                                                                                        | HEK SUNIL has been a student of                         |                          |
| <ul> <li>After Passing the college as under;</li> </ul>                                                                                                                                     | ne <b>B.M.M.</b> Examination in the ye                                                                          | ar <b>2018-2019</b> , He has kept tern                  | is in the                |
| June<br>June<br>June<br>June<br>November                                                                                                                                                    | to March<br>to October                                                                                          | days)<br>days)                                          |                          |
|                                                                                                                                                                                             | peen in the class if He had contin                                                                              |                                                         |                          |
|                                                                                                                                                                                             | ed/ ATKT at the T.Y.B.M.M Re                                                                                    | egular - Rev16 Examination held                         | in                       |
| <ul> <li>He owe nothing</li> <li>His conduct an</li> <li>His Date of Bird</li> <li>He has attende</li> <li>He has satisfac</li> <li>He has satisfac</li> <li>exempted from place</li> </ul> | torily carried out the practical w<br>torily gone through the course                                            | <b>1996</b><br>college in Voluntary Subjects or C       | the University. He was   |
| Date: 22/11/2024                                                                                                                                                                            |                                                                                                                 |                                                         |                          |
| Forward with complin                                                                                                                                                                        | nents to the Principal/Registrar_                                                                               | Ejournalism.                                            | <u>communication</u>     |
|                                                                                                                                                                                             | SHOUL OF INFORME                                                                                                | Principal<br>Vidyalankar School of Inform               | mation Technology        |
| Entered By :- 🚓 🕏                                                                                                                                                                           | WADALA (E)<br>Mumoa, 37                                                                                         | Checked by :- Vidy                                      | Principal "> **          |
| Note: Transfer Certif                                                                                                                                                                       | Draw - Martin                                                                                                   | equired to admit the student in Br                      | nation Tochardon         |