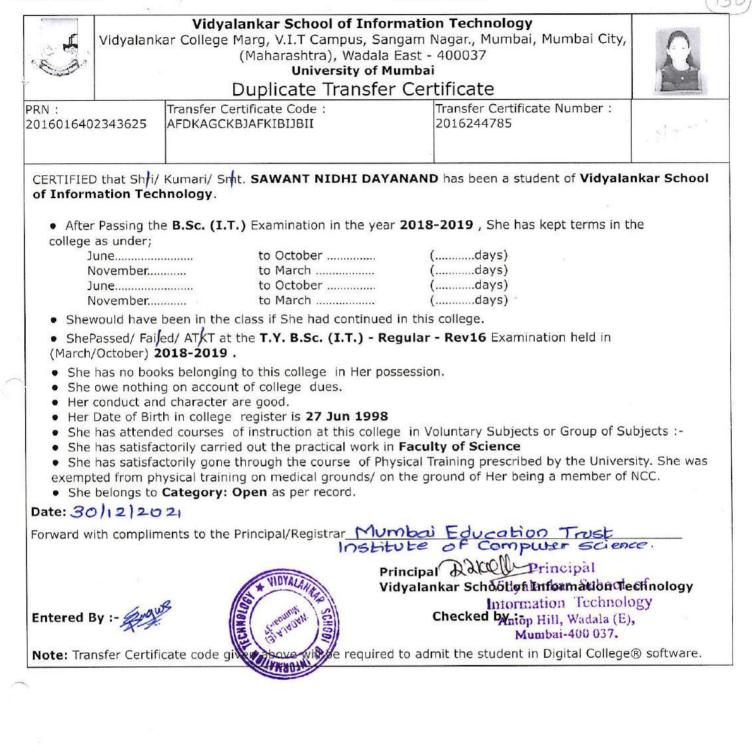

| Vidyalar                                                                                                                                                                                    | 는 것 같아요. 바이에 관계에 관계되었다. 아이가 있는 것 가지가 말했다. 가지가 가지 않는 것 가지 않는 것 같아요. 가지 않는 것 같아요. 가지 않는 것 같아요. 가지 않는 것 같아요. 가지 않는 | Information Technology<br>Dus, Sangam Nagar., Mumbai, M | umbai                    |
|---------------------------------------------------------------------------------------------------------------------------------------------------------------------------------------------|-----------------------------------------------------------------------------------------------------------------|---------------------------------------------------------|--------------------------|
|                                                                                                                                                                                             |                                                                                                                 | Wadala East - 400037                                    |                          |
|                                                                                                                                                                                             |                                                                                                                 | of Mumbai                                               |                          |
|                                                                                                                                                                                             |                                                                                                                 | sfer Certificate                                        |                          |
| RN :<br>016016402248656                                                                                                                                                                     | Transfer Certificate Code :<br>AFDKAGCKBJAFKIBIJCCJ                                                             | Transfer Certificate Nu<br>2016230285                   | <sup>mber :</sup> Signat |
| of Information Tec                                                                                                                                                                          | hnology.                                                                                                        | HEK SUNIL has been a student of                         |                          |
| <ul> <li>After Passing the college as under;</li> </ul>                                                                                                                                     | ne <b>B.M.M.</b> Examination in the ye                                                                          | ar <b>2018-2019</b> , He has kept tern                  | is in the                |
| June<br>June<br>June<br>June<br>November                                                                                                                                                    | to March<br>to October                                                                                          | days)<br>days)                                          |                          |
|                                                                                                                                                                                             | peen in the class if He had contin                                                                              |                                                         |                          |
|                                                                                                                                                                                             | ed/ ATKT at the T.Y.B.M.M Re                                                                                    | egular - Rev16 Examination held                         | in                       |
| <ul> <li>He owe nothing</li> <li>His conduct an</li> <li>His Date of Bird</li> <li>He has attende</li> <li>He has satisfac</li> <li>He has satisfac</li> <li>exempted from place</li> </ul> | torily carried out the practical w<br>torily gone through the course                                            | <b>1996</b><br>college in Voluntary Subjects or C       | the University. He was   |
| Date: 22/11/2024                                                                                                                                                                            |                                                                                                                 |                                                         |                          |
| Forward with complin                                                                                                                                                                        | nents to the Principal/Registrar_                                                                               | Ejournalism.                                            | <u>communication</u>     |
|                                                                                                                                                                                             | SHOUL OF INFORME                                                                                                | Principal<br>Vidyalankar School of Inform               | mation Technology        |
| Entered By :- 🚓 🕏                                                                                                                                                                           | WADALA (E)<br>Mumoa, 37                                                                                         | Checked by :- Vidy                                      | Principal "> **          |
| Note: Transfer Certif                                                                                                                                                                       | Draw - Martin                                                                                                   | equired to admit the student in Br                      | nation Tochardon         |