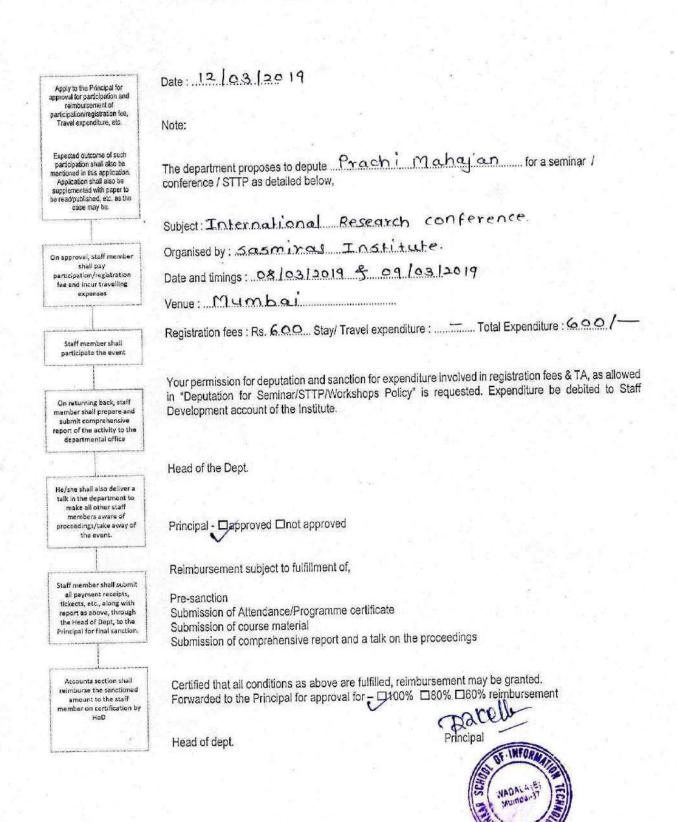

### **6.3 Faculty Empowerment**

**6.3.2** Percentage of teachers provided with financial support to attend conferences/workshops and towards membership fee of professional bodies for the year 2018-19

Details of Training Programs / Conference organized by college and financial support was provided.

### **6.3 Faculty Empowerment**

| Sr.<br>No. | Name of the Faculty   | Name of conference/ workshop attended for which financial support provided                                                                                                                 | Amount of support received (in INR) | Page No.  |
|------------|-----------------------|--------------------------------------------------------------------------------------------------------------------------------------------------------------------------------------------|-------------------------------------|-----------|
| 17         | Dr. Sarika<br>Chouhan | Two day workshop on Revised Syllabus of T.Y.B.Sc.IT Semester - V in the subject of Advanced Mobile Programming                                                                             | 1200                                | 133 – 134 |
| 18         | Snehal Tandale        | One day workshop on Revised Syllabus of T.Y.B.Sc.IT Semester - VI in the subject of Security in Computing                                                                                  | 600                                 | 135 – 136 |
| 19         | Pushpa<br>Mahapatro   | One Day Workshop on Revised Syllabus of T.Y.B.Sc.IT Semester - VI                                                                                                                          | 600                                 | 137 – 138 |
| 20         | Seema<br>Vishwakarma  | International Research Conference<br>Organised by Sasmiras Institute of<br>commerce and science                                                                                            | 600                                 | 139 - 140 |
| 21         | Snehal Tandale        | Faculty Development Program on Big<br>Data Workshop on shaping a Data<br>Science Curriculum: Unleashing the<br>potential of Big Data, IoT, Machine<br>Learning and Artificial Intelligence | 900                                 | 141 - 142 |
| 22         | Spruha More           | Faculty Development Program on Big<br>Data Workshop on shaping a Data<br>Science Curriculum: Unleashing the<br>potential of Big Data, IoT, Machine<br>Learning and Artificial Intelligence | 900                                 | 143 - 144 |
| 23         | Sanjeela Sagar        | One day Workshop on Revised Syllabus of B.Sc.IT Sem-V in the course Artificial Intelligence Organised by University of Mumbai                                                              | 695                                 | 145       |
| 24         | Ujwala Sav            | State Level Intensive Training<br>Workshop on UGC Regulation<br>2015(ICC)                                                                                                                  | 540                                 | 146       |