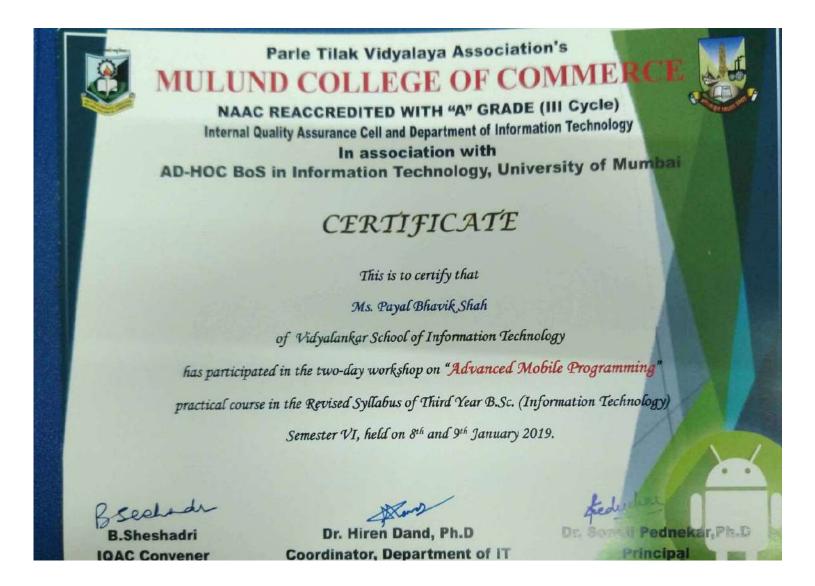

### **6.3 Faculty Empowerment**

| Sr.<br>No. | Name of the Faculty   | Name of conference/ workshop attended for which financial support provided                                                                                             | Amount of support received (in INR) | Page No.  |
|------------|-----------------------|------------------------------------------------------------------------------------------------------------------------------------------------------------------------|-------------------------------------|-----------|
| 5          | Ketaki Ghawali        | One Day Workshop on Revised Syllabus of T.Y.B.Sc.IT Semester - V in the subject of Advanced Web Programming                                                            | 600                                 | 108-109   |
| 6          | Madhavi<br>Amondkar   | Inter Disciplinary National Research<br>Conference on "Changing Trends in<br>Banking, Commerce and Technology"<br>Organised by Shri Ram college of<br>commerce, Mumbai | 720                                 | 110 - 111 |
| 7          | Payal Shah            | Two Day Workshop on Revised<br>Syllabus of T.Y.B.Sc.IT Semester - VI<br>in the subject of Advanced Mobile<br>Programming                                               | 1200                                | 112 – 113 |
| 8          | Prachi Mahajan        | 13th National Level Research Paper<br>Conference ANVESHI 2019                                                                                                          | 540                                 | 114 - 115 |
| 9          | Prachi Mahajan        | One Day Workshop on Revised Syllabus of T.Y.B.Sc.IT Semester - VI                                                                                                      | 600                                 | 116 - 117 |
| 10         | Pushpa<br>Mahapatro   | One day workshop on Revised Syllabus of T.Y.B.Sc.IT Semester - V in the subject of Project Dissertation and Viva Voce                                                  | 600                                 | 118 - 119 |
| 11         | Prachi Mahajan        | One day workshop on Revised Syllabus of T.Y.B.Sc.IT Semester - VI in the subject of Security in Computing                                                              | 600                                 | 120 - 121 |
| 12         | Pushpa<br>Mahapatro   | One day workshop on Revised Syllabus of T.Y.B.Sc.IT Semester - VI in the subject of Security in Computing                                                              | 600                                 | 122 - 123 |
| 13         | Prachi Mahajan        | IQAC National Conference Organised by V.G.Vaze college of Humanities science and commerce, Mumbai                                                                      | 1000                                | 124 – 125 |
| 14         | Pushpa<br>Mahapatro   | One Day Workshop on Revised Syllabus of T.Y.B.Sc.IT Semester - V                                                                                                       | 640                                 | 126 – 127 |
| 15         | Pushpa<br>Mahapatro   | One day workshop on Revised Syllabus<br>of T.Y.B.Sc.IT Semester - VI in the<br>subject of Principles of Geographic<br>Information Systems                              | 650                                 | 128 – 129 |
| 16         | Dr. Sarika<br>Chouhan | One Day Workshop on Revised Syllabus of T.Y.B.Sc.IT Semester - V in the subject of Advanced Web Programming Organised by Maharashtra College                           | 600                                 | 131- 132  |